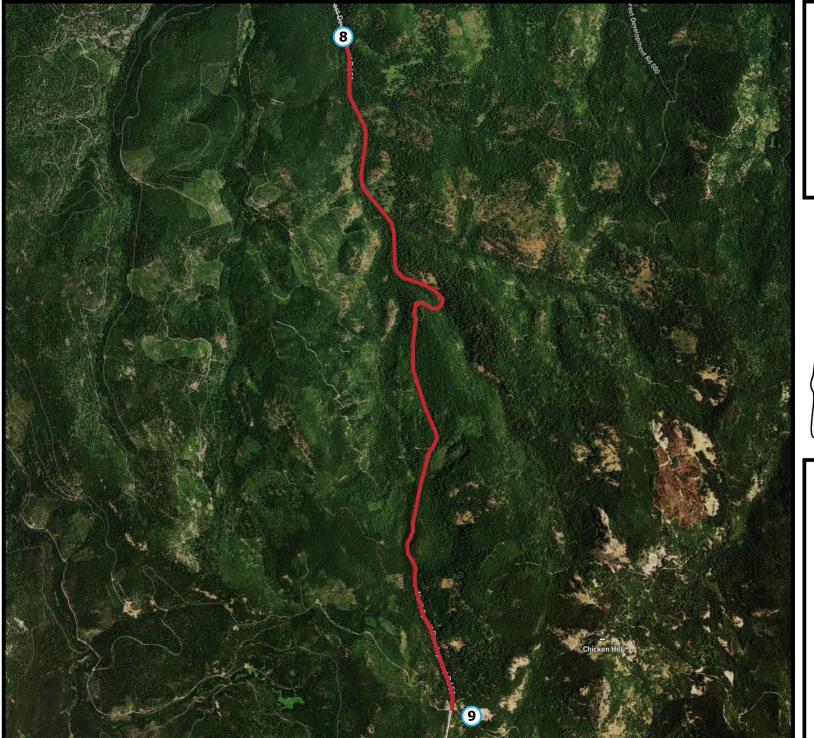

## Details

Leg: 8 Runner: 2 Mileage: 4.48 Rating: Hard Elevation Gain: 1499 Elevation Loss: -61

Runner Name: Time: Split:

# Details

Leg: 9 Runner: 3 Mileage: 5.2 Rating: Medium Elevation Gain: 220 Elevation Loss: -941

Runner Name: Time: Split: