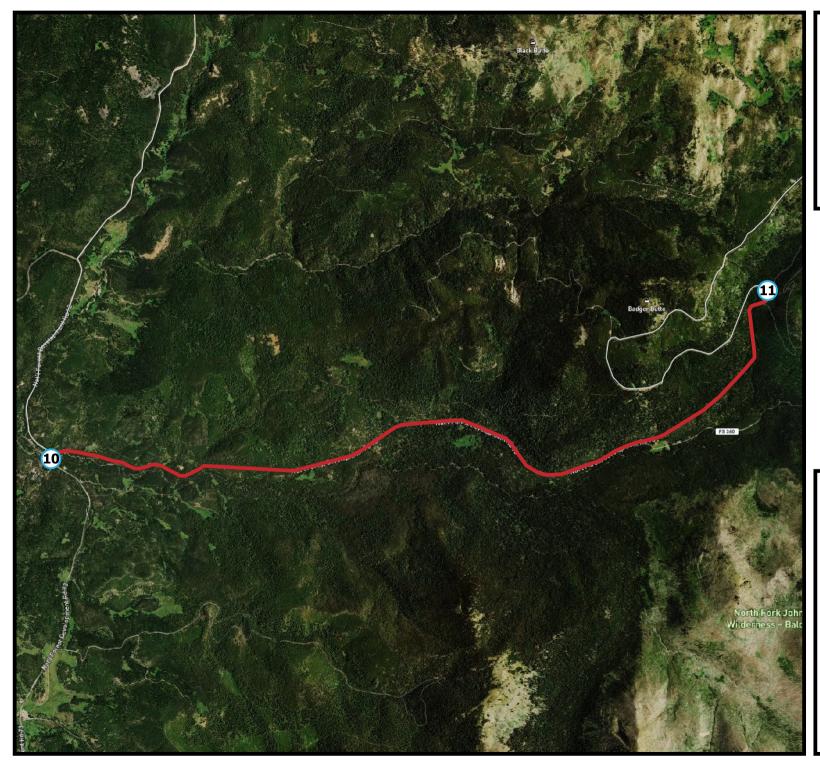

# Details

Leg: 10 Runner: 4 Mileage: 6.85 Rating: Hard Elevation Gain: 1142 Elevation Loss: -220

Runner Name: Time: Split:

## Details

Leg: 11 Runner: 5 Mileage: 6.32 Rating: Hard Elevation Gain: 1486 Elevation Loss: -420

Runner Name: Time: Split: