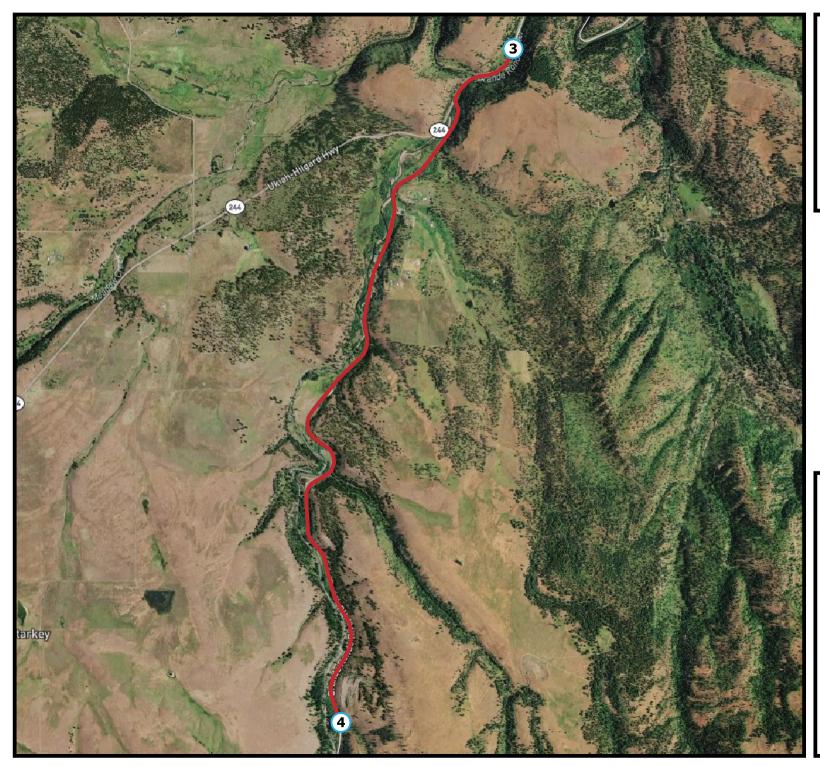

## Details

Leg: 3 Runner: 3 Mileage: 4.23 Rating: Medium Elevation Gain: 341 Elevation Loss: -160

Runner Name: Time: Split:

## Details

Leg: 4 Runner: 4 Mileage: 4.72 Rating: Medium Elevation Gain: 522 Elevation Loss: -179

Runner Name: Time: Split: