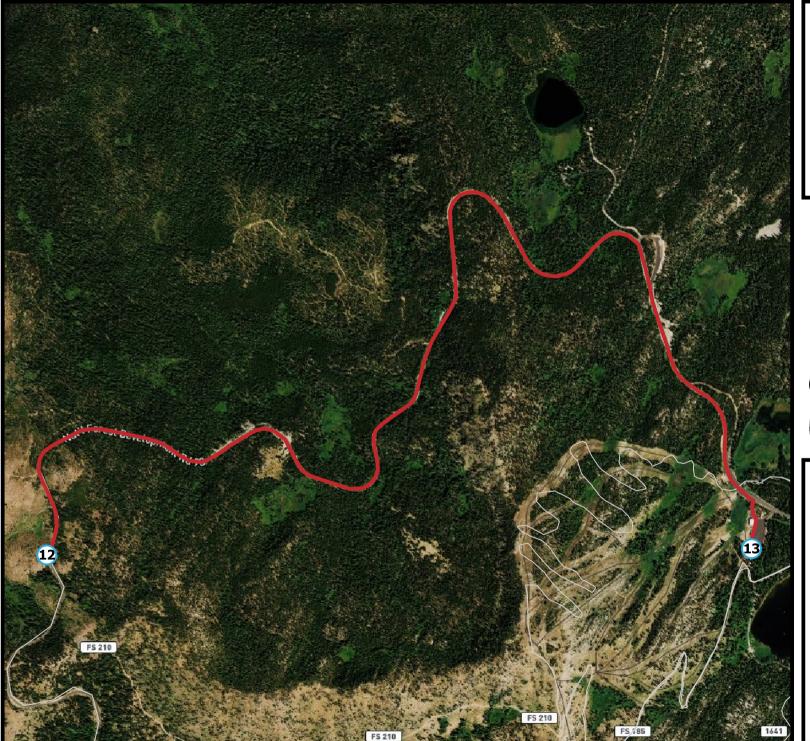

## Details

Leg: 12 Runner: 6 Mileage: 3.47 Rating: Easy Elevation Gain: 426 Elevation Loss: -488

Runner Name: Time: Split: