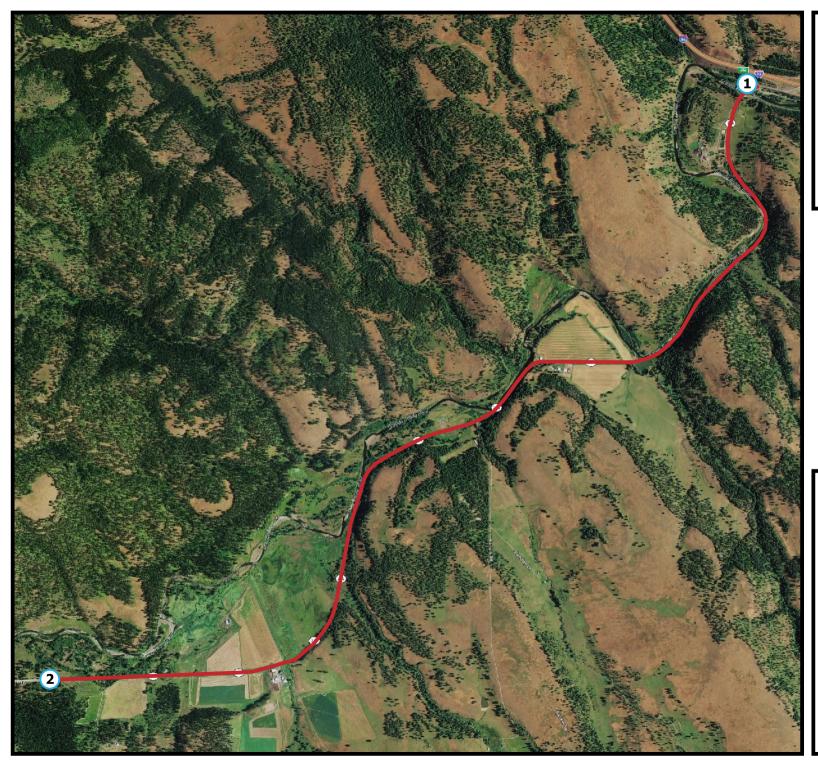

## Details

Leg: 1 Runner: 1 Mileage: 5.52 Rating: Easy Elevation Gain: 409 Elevation Loss: -277

Runner Name: Time: Split:

## Details

Leg: 2 Runner: 2 Mileage: 5.89 Rating: Medium Elevation Gain: 501 Elevation Loss: -342

Runner Name: Time: Split: