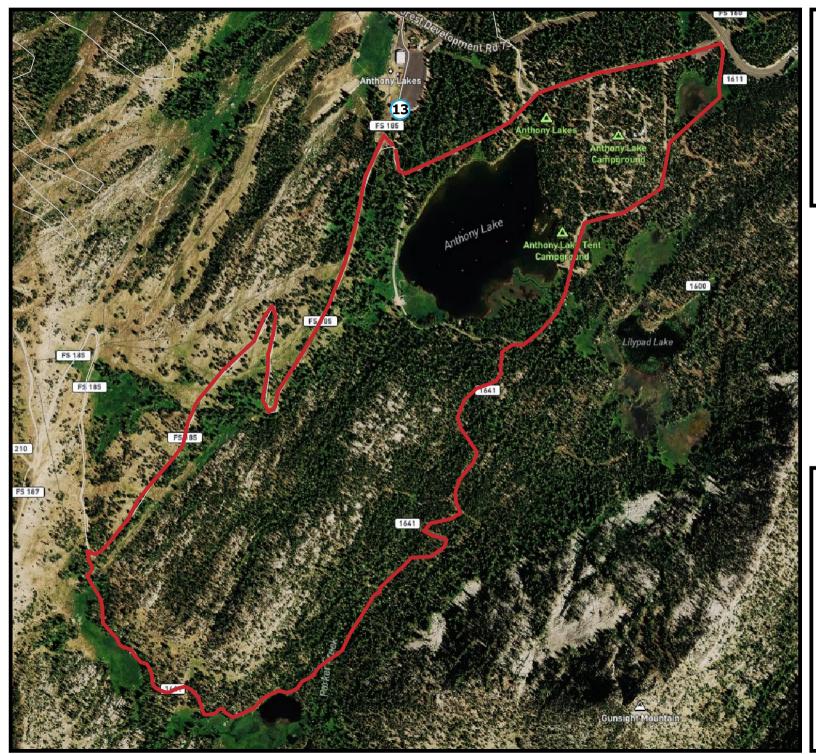

# Details

Leg: A Loop Runner: 1,3,5 Mileage: 3.1 Rating: Medium Elevation Change: 677 Max Elevation: 7643

Runner Name: Time: Split:

# Details

Leg: B Loop Runner: 2,4,6 Mileage: 4.86 Rating: King of the Hill Elevation Change: 1520 Max Elevation: 7925