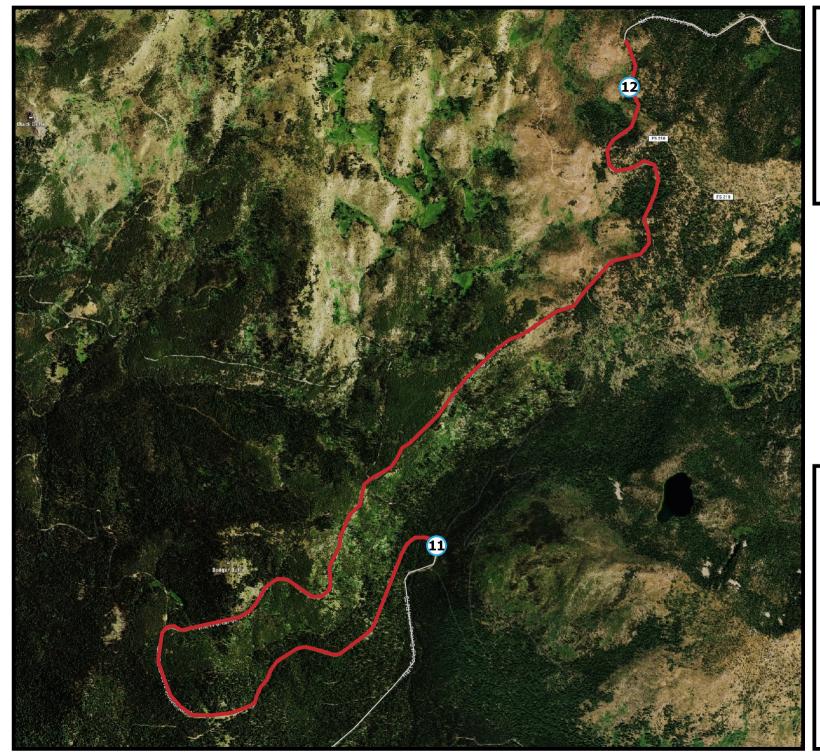

## Details

Leg: 11 Runner: 5 Mileage: 6.32 Rating: Hard Elevation Gain: 1486 Elevation Loss: -420

Runner Name: Time: Split:

## Details

Leg: 12 Runner: 6 Mileage: 3.47 Rating: Easy Elevation Gain: 426 Elevation Loss: -488

Runner Name: Time: Split: