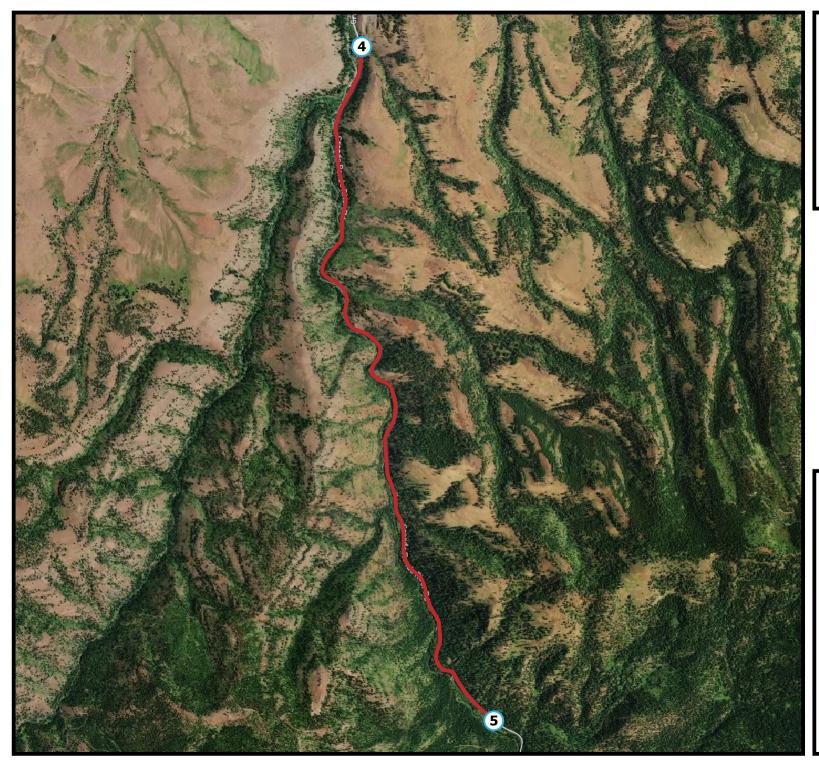

## Details

Leg: 4 Runner: 4 Mileage: 4.72 Rating: Medium Elevation Gain: 522 Elevation Loss: -179

Runner Name: Time: Split: