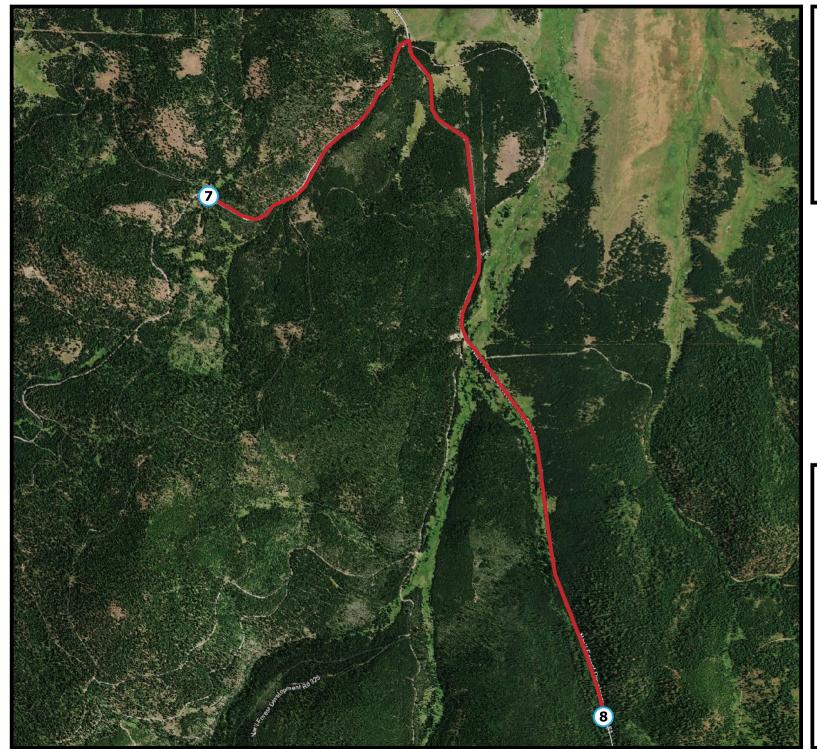

## Details

Leg: 7 Runner: 1 Mileage: 3.9 Rating: Easy Elevation Gain: 390 Elevation Loss: -461

Runner Name: Time: Split:

## Details

Leg: 8 Runner: 2 Mileage: 4.48 Rating: Hard Elevation Gain: 1499 Elevation Loss: -61

Runner Name: Time: Split: