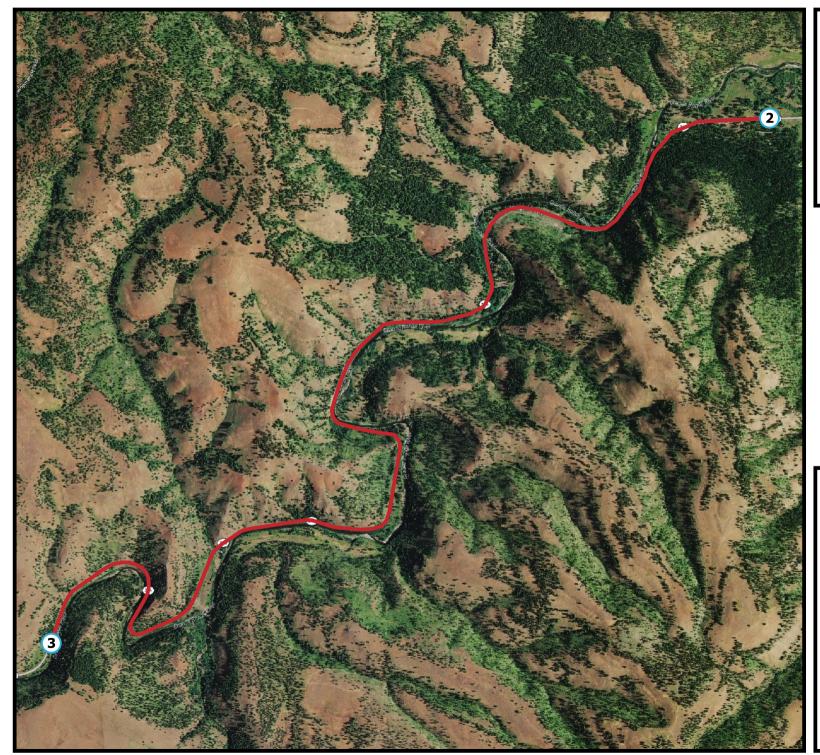

## Details

Leg: 2 Runner: 2 Mileage: 5.89 Rating: Medium Elevation Gain: 501 Elevation Loss: -342

Runner Name: Time: Split:

## Details

Leg: 3 Runner: 3 Mileage: 4.23 Rating: Medium Elevation Gain: 341 Elevation Loss: -160

Runner Name: Time: Split: