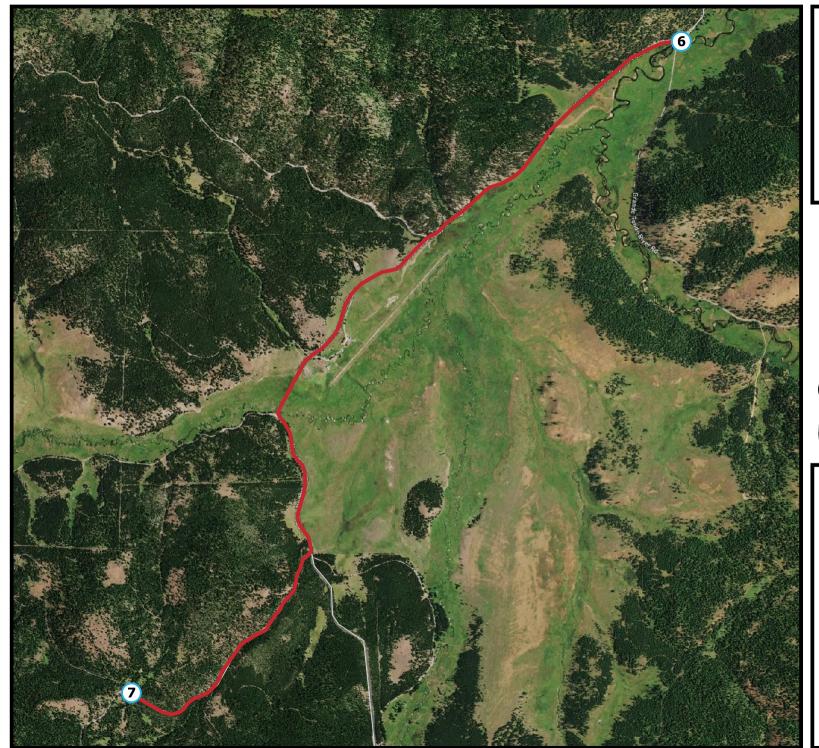

## Details

Leg: 6 Runner: 6 Mileage: 3.94 Rating: Easy Elevation Gain: 585 Elevation Loss: -112

Runner Name: Time: Split:

## Details

Leg: 7 Runner: 1 Mileage: 3.9 Rating: Easy Elevation Gain: 390 Elevation Loss: -461

Runner Name: Time: Split: