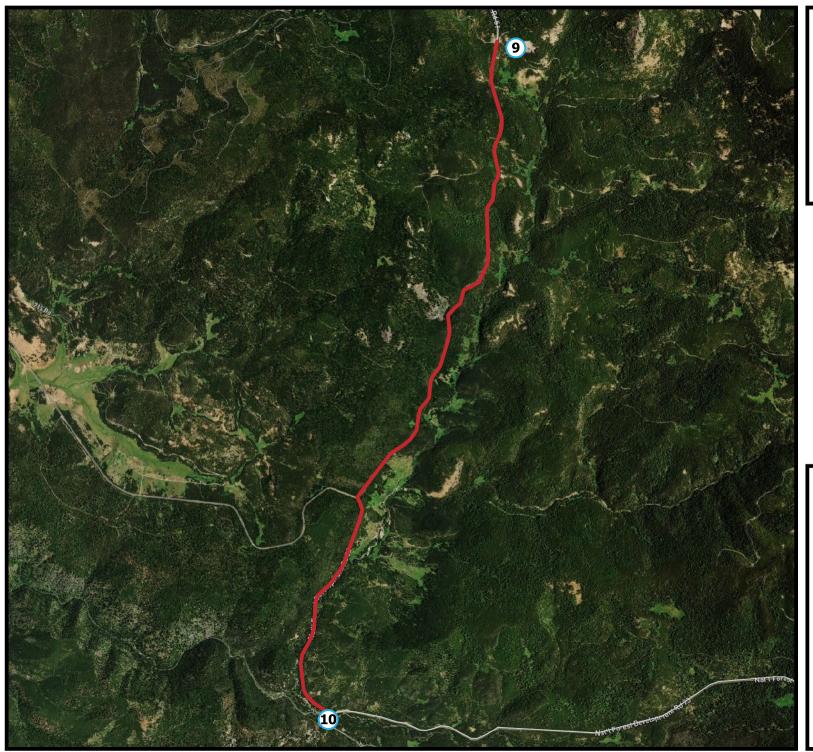

# Details

Leg: 9 Runner: 3 Mileage: 5.2 Rating: Medium Elevation Gain: 220 Elevation Loss: -941

Runner Name: Time: Split:

# Details

Leg: 10 Runner: 4 Mileage: 6.85 Rating: Hard Elevation Gain: 1142 Elevation Loss: -220

Runner Name: Time: Split: