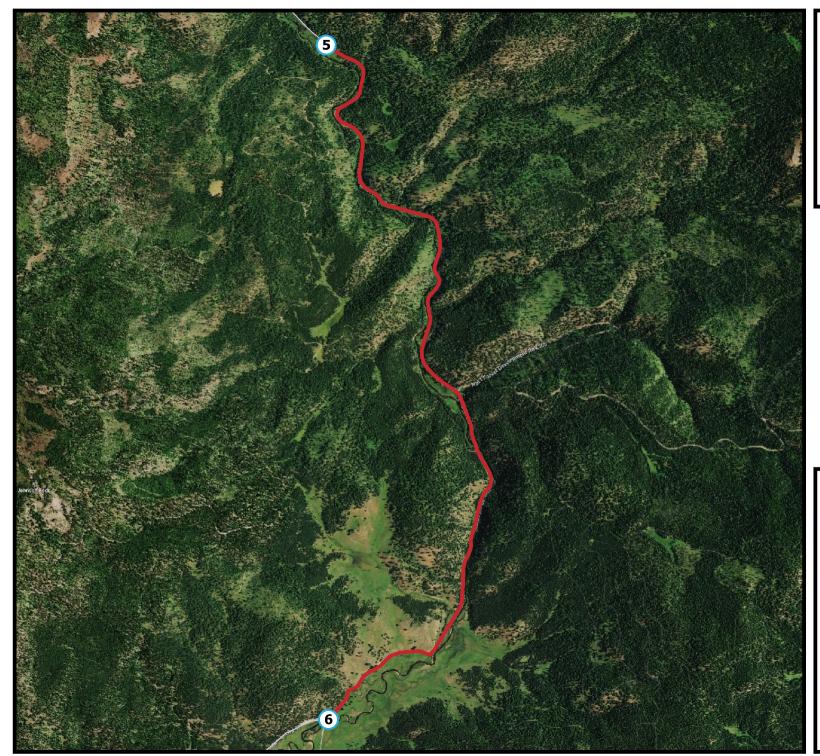

# Details

Leg: 5 Runner: 5 Mileage: 4.11 Rating: Medium Elevation Gain: 483 Elevation Loss: -200

Runner Name: Time: Split: