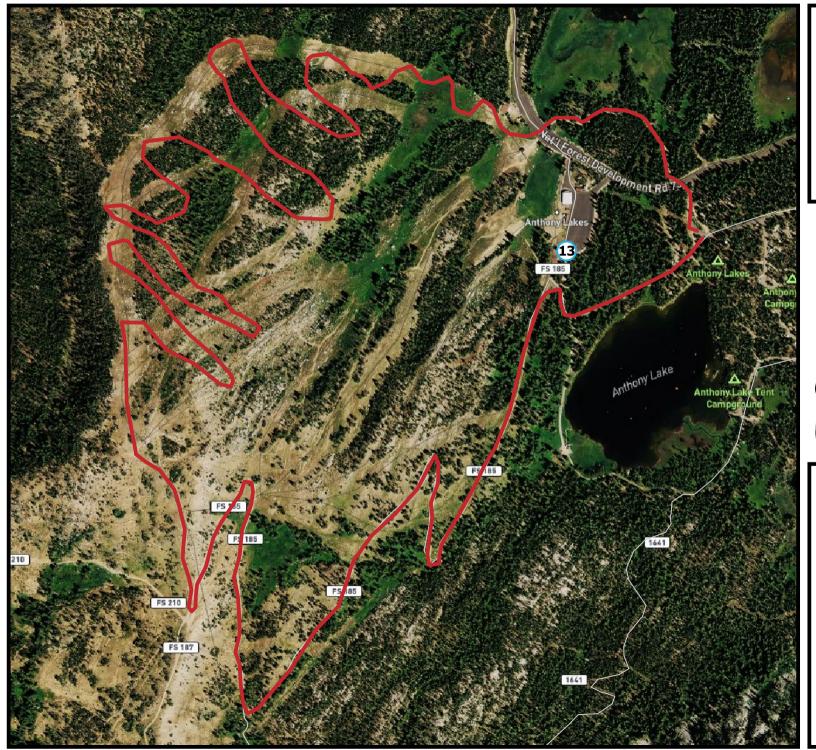

# Details

Leg: A Loop Runner: 1,3,5 Mileage: 3.1 Rating: Medium Elevation Change: 677 Max Elevation: 7643

Runner Name: Time: Split:

# Details

Leg: B Loop Runner: 2,4,6 Mileage: 4.86 Rating: King of the Hill Elevation Change: 1520 Max Elevation: 7925